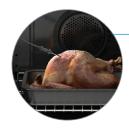

#### Temperature Probe\*

The temperature probe measures the internal temperature of meats cooking in the oven and automatically shuts off when desired temperature is reached.