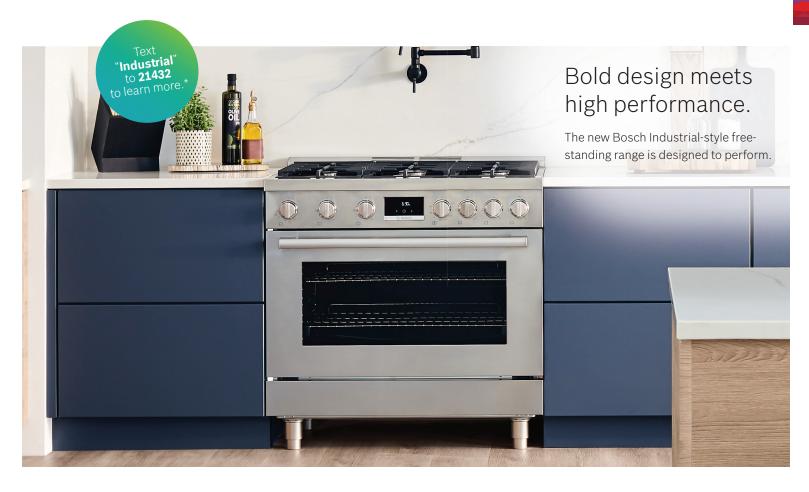

# **New Industrial-Style Gas & Dual Fuel Ranges**

### Industrial-Style Design

With a bold, heavy-duty look and die-cast metal front-control knobs as well as pedestal feet, this range delivers on the growing trend toward industrial chic kitchens with a modern twist. Available in stainless steel and a black stainless steel finish to help guard against scratches and fingerprints.

#### **Fuel Options**

In addition to the industrial style gas models, Bosch offers a dual fuel option, packed with the same innovative functions, but featuring an electric oven for more precise temperature control.