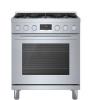

### Industrial-Style Design

With a bold, heavy-duty look and die-cast metal front-control knobs as well as pedestal feet, this range delivers on the growing trend toward industrial chic kitchens with a modern twist. Available in stainless steel and a black stainless steel finish to help guard against scratches and fingerprints.

## 800 Series Gas Ranges

HGS8055UC 30" 5-Burner Stainless Steel

HGS8045UC 30" 5-Burner Black Stainless

HGS8655UC 36" 6-Burner Stainless Steel

HGS8645UC 36" 6-Burner Black Stainless

## 800 Series Dual Fuel Ranges

HDS8055C 30" 5-Burner Stainless Steel

HDS8045C 30" 5-Burner Black Stainless

HDS8655C 36" 6-Burner Stainless Steel

HDS8645C 36" 6-Burner Black Stainless