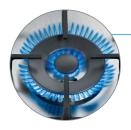

#### Dual Flame Ring Power Burner

Allows for better heat distribution and more uniform cooking. One burner takes you from a high power dual flame for boiling or searing to one small flame for precise simmering.