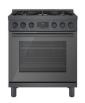

### Industrial-Style Design

With a bold, heavy-duty look and die-cast metal front-control knobs as well as pedestal feet, this range delivers on the growing trend toward industrial chic kitchens with a modern twist. Available in stainless steel and a black stainless steel finish to help guard against scratches and fingerprints.

## 800 Series Gas Ranges

HGS8055UC 30" 5-Burner Stainless Steel

HGS8045UC 30" 5-Burner Black Stainless

HGS8655UC 36" 6-Burner Stainless Steel

HGS8645UC 36" 6-Burner Black Stainless

## 800 Series Dual Fuel Ranges

HDS8055C 30" 5-Burner Stainless Steel

HDS8045C 30" 5-Burner Black Stainless

HDS8655C 36" 6-Burner Stainless Steel

HDS8645C 36" 6-Burner Black Stainless