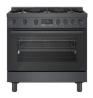

### Industrial-Style Design

With a bold, heavy-duty look and die-cast metal front-control knobs as well as pedestal feet, this range delivers on the growing trend toward industrial chic kitchens with a modern twist. Available in stainless steel and a black stainless steel finish to help guard against scratches and fingerprints.

## 800 Series Gas Ranges

HGS8055UC 30" 5-Burner Stainless Steel

HGS8045UC 30" 5-Burner Black Stainless

HGS8655UC 36" 6-Burner Stainless Steel

HGS8645UC 36" 6-Burner Black Stainless