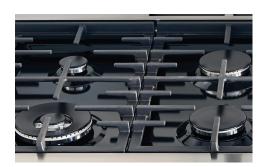

#### Dishwasher Safe Grates

With a special enameling process, the heavy-duty continuous surface grates can be easily and quickly cleaned in the dishwasher instead of by hand.

#### Porcelain Enameled Surfaces

The easy-to-clean black enameled cooking surface is scratch and stain resistant.