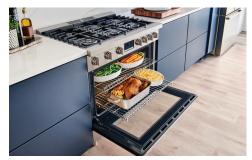

#### Temperature Probe\*

The temperature probe measures the internal temperature of meats cooking in the oven and automatically shuts off when desired temperature is reached.