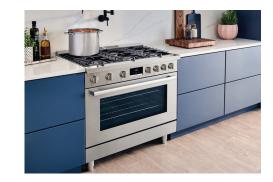

### Industrial-Style Design

With a bold, heavy-duty look and die-cast metal front-control knobs as well as pedestal feet, this range delivers on the growing trend toward industrial chic kitchens with a modern twist. Available in stainless steel and a black stainless steel finish to help guard against scratches and fingerprints.

### Easy to Install Freestanding Range

Our easy to install range design fits any standard freestanding range cutout for a flush look (25" depth).