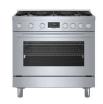

## 800 Series Gas Ranges

HGS8055UC 30" 5-Burner Stainless Steel

HGS8045UC 30" 5-Burner Black Stainless

HGS8655UC 36" 6-Burner Stainless Steel

HGS8645UC 36" 6-Burner Black Stainless