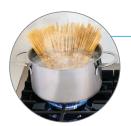

#### Dual Flame Ring Power Burner

Allows for better heat distribution and more uniform cooking. One burner takes you from a high power dual flame for boiling or searing to one small flame for precise simmering.

#### High Efficiency Burners

High efficiency burner technology requires less gas BTUs to achieve a faster boiling time, resulting in energy and time savings.