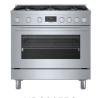

### Industrial-Style Design

With a bold, heavy-duty look and die-cast metal front-control knobs as well as pedestal feet, this range delivers on the growing trend toward industrial chic kitchens with a modern twist. Available in stainless steel and a black stainless steel finish to help guard against scratches and fingerprints.

## 800 Series Gas Ranges

HGS8055UC 30" 5-Burner Stainless Steel

HGS8045UC 30" 5-Burner Black Stainless

HGS8655UC 36" 6-Burner Stainless Steel

HGS8645UC 36" 6-Burner Black Stainless